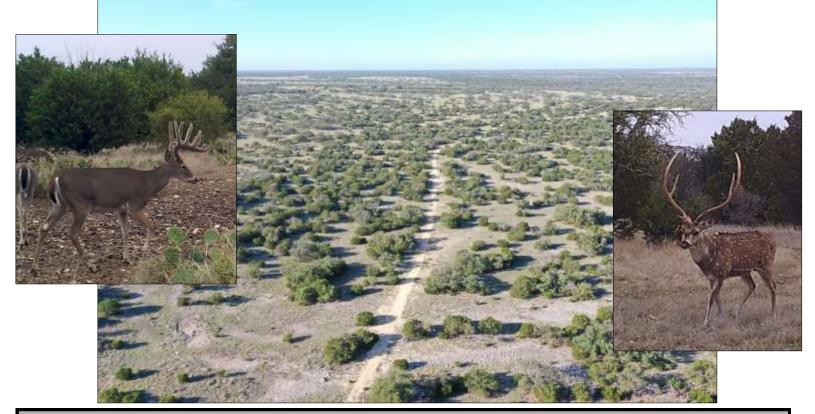

This jewel located in north central Edwards County is a unique ranch near the end of road. It is not in a subdivision and has no restrictions. The neighbor ranches are large and there is **Abundant Wildlife.** Located 9 miles due north of Rocksprings

Caliche pad campsite established in the northeast corner with a circle drive

Plentiful wildlife includes whitetail, axis, turkey, dove, occasional aoudad and blackbuck; minimal hog activity

For the last 9 years current owners have lightly hunted the ranch with family