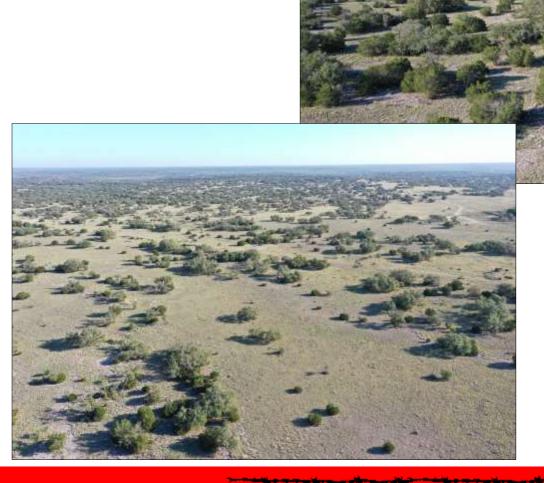

Access roads are in excellent conditions with 80% being county maintained Located near the end of the road, very private Not in a subdivision, no restrictions, no POA Property is surrounded by large neighbors. This being the smallest parcel anywhere in the area. 2 sides have huge, low fenced ranches as neighbors A system of seasonal dry creeks run together on the property and run out to the southeast. They are lined with heavy vegetation providing great habitat for wildlife Terrain is level with abundant topsoil and little rock. Gentle rolling to the creek bottoms providing great views to the south. This terrain makes the ranch 100% useable

Caliche pad campsite established in the northeast corner with a circle drive

Plentiful wildlife includes whitetail, axis, turkey, dove, occasional aoudad and blackbuck; minimal hog activity

For the last 9 years current owners have lightly hunted the ranch with family