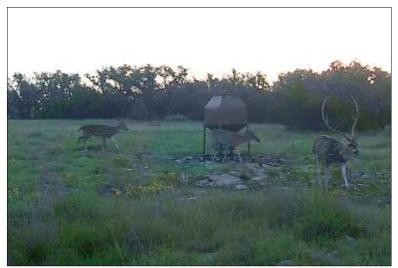

Good ranch road system traversing the ranch makes it easy to access the blinds and feeders

Three 2-person ground blinds, 3 feeders, 1 water guzzler system centrally located

Electricity nearby and easement in place

Caliche pad campsite established in the northeast corner with a circle drive

Plentiful wildlife includes whitetail, axis, turkey, dove, occasional aoudad and blackbuck; minimal hog activity

For the last 9 years current owners have lightly hunted the ranch with family