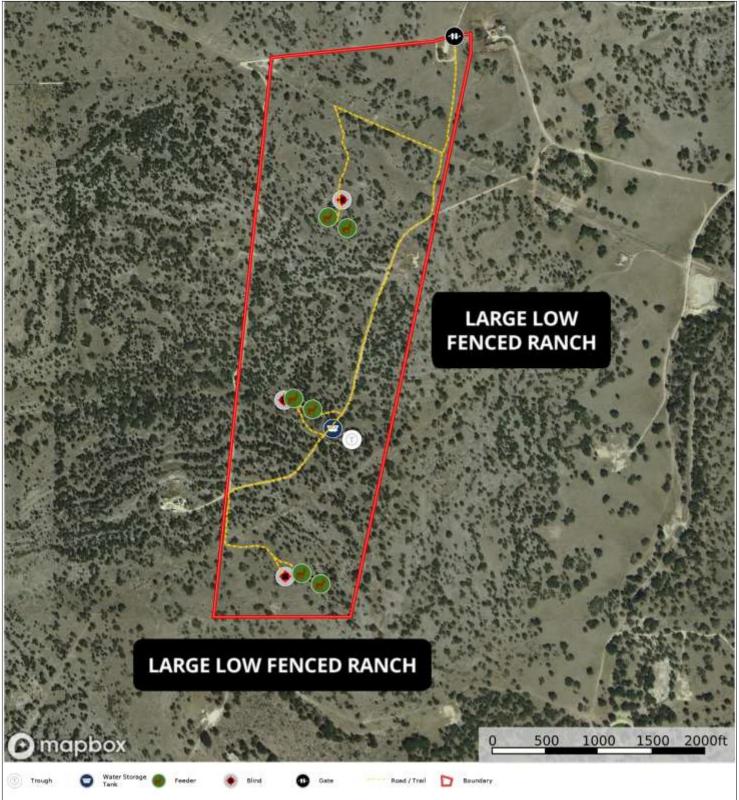

Access roads are in excellent conditions with 80% being county maintained Located near the end of the road, very private Not in a subdivision, no restrictions, no POA Property is surrounded by large neighbors. This being the smallest parcel anywhere in the area. 2 sides have huge, low fenced ranches as neighbors A system of seasonal dry creeks run together on the property and run out to the southeast. They are lined with heavy vegetation providing great habitat for wildlife Terrain is level with abundant topsoil and little rock. Gentle rolling to the creek bottoms providing great views to the south. This terrain makes the ranch 100% useable

Good ranch road system traversing the ranch makes it easy to access the blinds and feeders

Three 2-person ground blinds, 3 feeders, 1 water guzzler system centrally located

Electricity nearby and easement in place

Caliche pad campsite established in the northeast corner with a circle drive

Plentiful wildlife includes whitetail, axis, turkey, dove, occasional aoudad and blackbuck; minimal hog activity

For the last 9 years current owners have lightly hunted the ranch with family

and have practiced intense wildlife management and brush control

Property is fenced on 3 sides and well staked and marked along the west side

and the second second

Wildlife management tax exempt

This ranch must be seen to be appreciated Priced at \$725,000 Listing #197