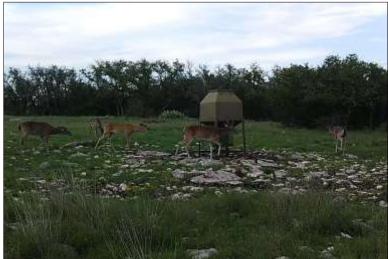

Good ranch road system traversing the ranch makes it easy to access the blinds and feeders

Three 2-person ground blinds, 3 feeders, 1 water guzzler system centrally located

Electricity nearby and easement in place

Caliche pad campsite established in the northeast corner with a circle drive

Plentiful wildlife includes whitetail, axis, turkey, dove, occasional aoudad and blackbuck; minimal hog activity

For the last 9 years current owners have lightly hunted the ranch with family