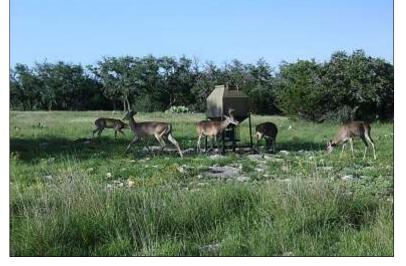

Good ranch road system traversing the ranch makes it easy to access the blinds and feeders

Three 2-person ground blinds, 3 feeders, 1 water guzzler system centrally located

Electricity nearby and easement in place

Caliche pad campsite established in the northeast corner with a circle drive

Plentiful wildlife includes whitetail, axis, turkey, dove, occasional aoudad and blackbuck; minimal hog activity

For the last 9 years current owners have lightly hunted the ranch with family