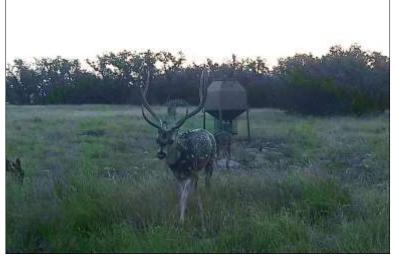

This jewel located in north central Edwards County is a unique ranch near the end of road. It is not in a subdivision and has no restrictions. The neighbor ranches are large and there is **Abundant Wildlife.** Located 9 miles due north of Rocksprings

Caliche pad campsite established in the northeast corner with a circle drive

Plentiful wildlife includes whitetail, axis, turkey, dove, occasional aoudad and blackbuck; minimal hog activity

For the last 9 years current owners have lightly hunted the ranch with family