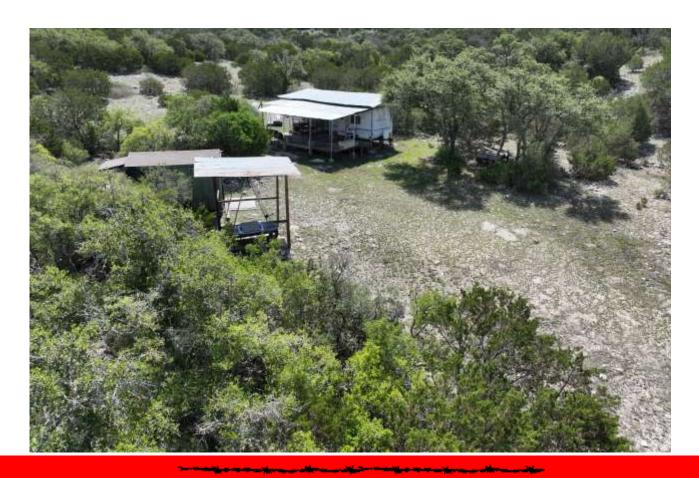

#### Red Valley 59.6 Acres

Located in southwestern Edwards County, Texas
Shared well that has water line run to property
27ft travel trailer under 24x28ft cover with front deck
Game cleaning area, storage shed, barn with generator room
Terrain is varied