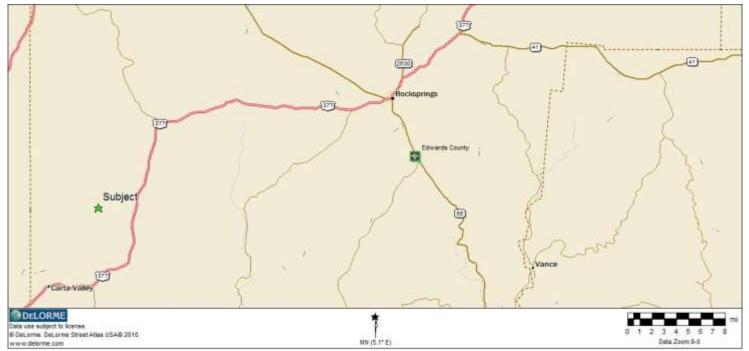

#### Red Valley 59.6 Acres

Located in southwestern Edwards County, Texas
Shared well that has water line run to property
27ft travel trailer under 24x28ft cover with front deck
Game cleaning area, storage shed, barn with generator room
Terrain is varied