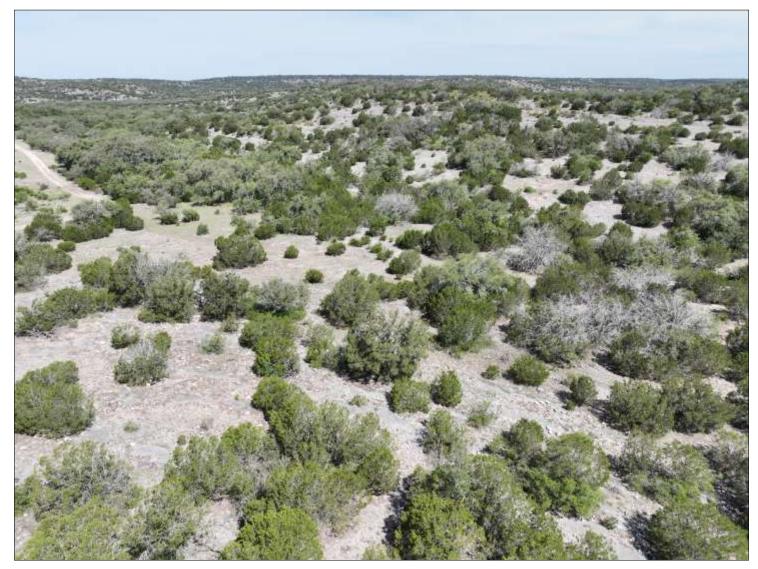

#### Red Valley 59.6 Acres

Located in southwestern Edwards County, Texas
Shared well that has water line run to property
27ft travel trailer under 24x28ft cover with front deck
Game cleaning area, storage shed, barn with generator room
Terrain is varied

Several high hilltops and two canyon areas that are level with minimal rock and abundant topsoil,
Several dry creek beds and large oak trees make a great habitat for wildlife
3 blinds and 3 feeders

Game includes whitetail, turkey, hog, axis, aoudad
Ag exempt taxes
\$219,000 Listing #12