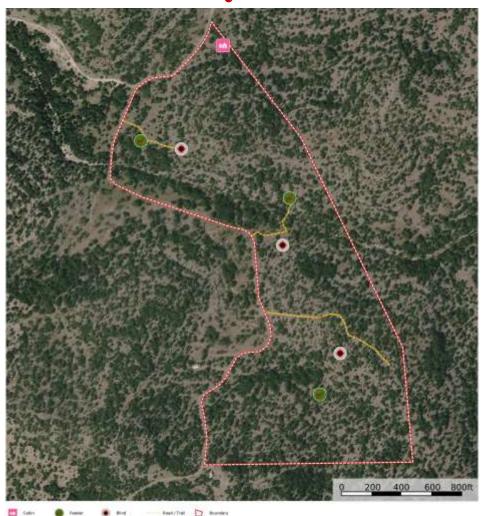

#### Red Valley 59.6 Acres

Located in southwestern Edwards County, Texas
Shared well that has water line run to property
27ft travel trailer under 24x28ft cover with front deck
Game cleaning area, storage shed, barn with generator room
Terrain is varied

Several high hilltops and two canyon areas that are level with minimal rock and abundant topsoil,
Several dry creek beds and large oak trees make a great habitat for wildlife
3 blinds and 3 feeders

Game includes whitetail, turkey, hog, axis, aoudad
Ag exempt taxes
\$219,000 Listing #12